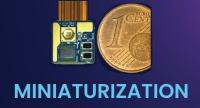

### **LIFIMAX** RECEIVER

Plug and play key/dongle connecting computers and tablets to the LiFi network.

The first microchip that turns any mobile device into a lifi-powered device.