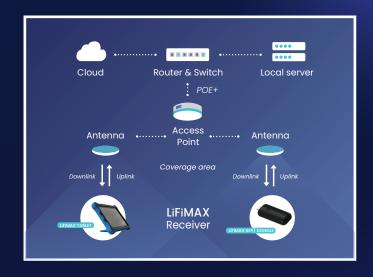

### **How LiFiMAX works?**

LiFi or "Light Fidelity", is a wireless communication system using light. LEDs have the ability to turn on and off several million times per second. Using the invisible spectrum of light, infrared.

## Oledcomm's products

Connected to the network, it's the starting point of the LiFi structure. It transmits the data to the photonic antennas.

Sends and receives data at 150Mbps to the receivers over a 70-degree angle.

### **LIFIMAX** RECEIVER

Plug and play key/dongle connecting computers and tablets to the LiFi network.

The first microchip that turns any mobile device into a lifi-powered device.