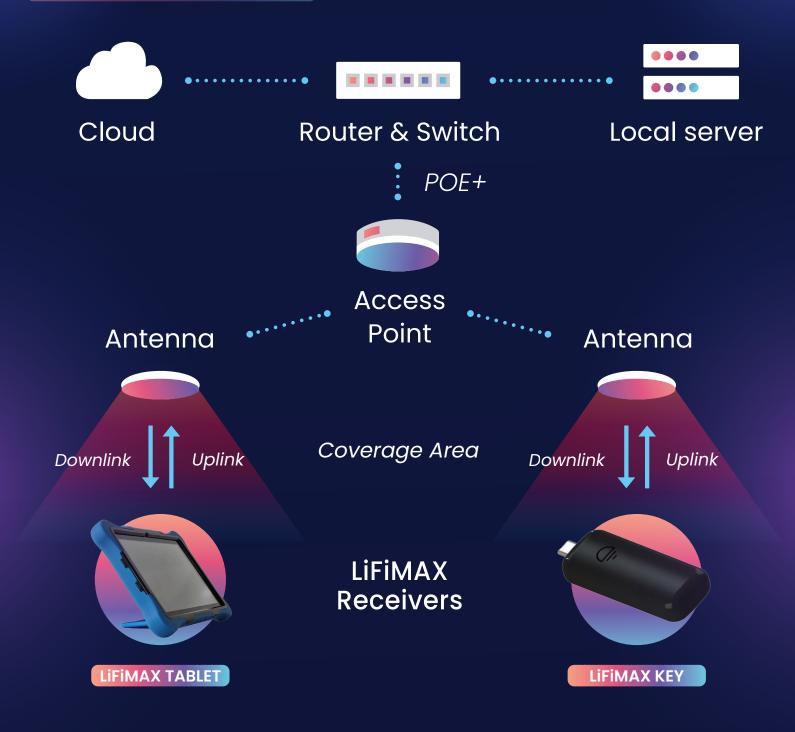

## The advantages of LiFi

- Up to 50% energy savings compared to a WiFi solution.
- Fast and stable connectivity for multi-gigabit speeds.
- LiFi ensures absolute security through data partitioning within the broadcasting area.
- A wireless and space-saving technology that replaces traditional cables.
- Non-harmful data transmission system as it avoids using radio waves.
- Uniform, latency-free coverage even when multiple users are connected simultaneously.



## **OLEDCOMM'S ACHIEVEMENTS**









## **How LifiMAX works?**



## LiFi vs WiFi

- WiFi and 4G/5G have limitations, such as network saturation, interference, limited coverage and security issues. LiFi is developed as an alternative to overcome these challenges in wireless communication.
- LiFi extends possibilities without aiming to replace WiFi while focusing on enhanced and secured connectivity.