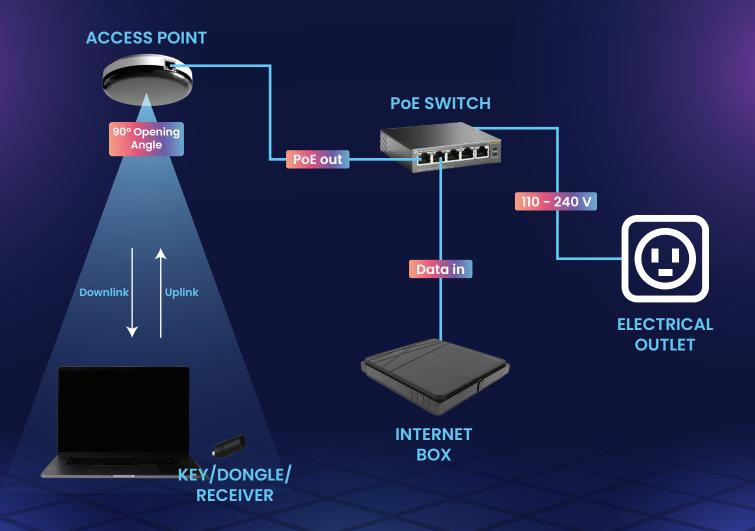

#### **ACCESS POINT**

Allows access to the network, contains the intelligence of the LiFi system.

### KEY/DONGLE/RECEIVER

To connect computers, tablets and smartphones in plug and play.

#### **POE SWITCH**

Connects the Access Point to the network switch.

## How does it work?