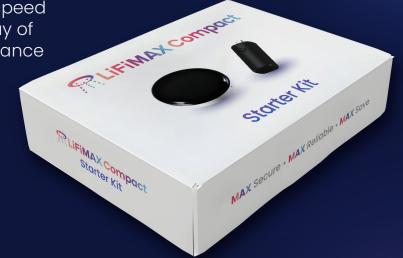

lets and smartphones in plug and play.



#### **POE SWITCH**

Connects the Access Point to the network switch.



#### **RECESSED MOUNTING**

Is used for recessing the Access Point in the ceiling.



#### **SURFACE MOUNTING**

Allows the installation of the Access point on any surface.

### **OLEDCOMM'S ACHIEVEMENTS**









## **Illuminating connectivity**

LiFiMAX Compact is a groundbreaking LiFi technology tailored for the modern homeowner and small office setups. It utilizes light waves to provide secure and high-speed wireless communication, offering an array of advantages specifically designed to enhance the daily connectivity experience:

- Lightning-fast speeds
- Secure and private
- 100% radio wave-free
- Efficient utilization of space
- Seamless integration via plug and play



## How does it work?